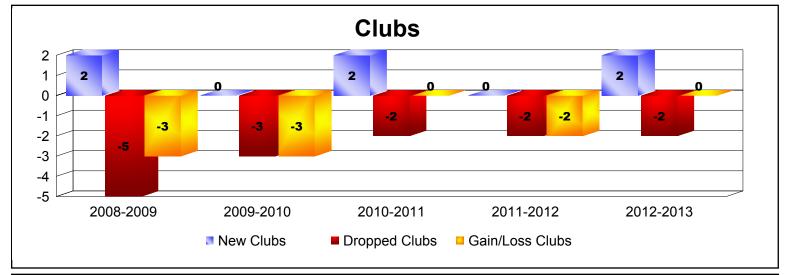

District O 4 As of June 2013 Cumulative

| Year      | New<br>Clubs | Dropped<br>Clubs | Gain/<br>Loss<br>Clubs | New<br>Members | Charter<br>Members | Reinstate<br>Members | Transfer<br>Members | Total<br>Member<br>Added | Total<br>Members<br>Dropped | Gain/<br>Loss<br>Members |
|-----------|--------------|------------------|------------------------|----------------|--------------------|----------------------|---------------------|--------------------------|-----------------------------|--------------------------|
| 2008-2009 | 2            | -5               | -3                     | 72             | 40                 | 3                    | 2                   | 117                      | -135                        | -18                      |
| 2009-2010 | 0            | -3               | -3                     | 107            | 0                  | 2                    | 4                   | 113                      | -110                        | 3                        |
| 2010-2011 | 2            | -2               | 0                      | 106            | 46                 | 20                   | 10                  | 182                      | -125                        | 57                       |
| 2011-2012 | 0            | -2               | -2                     | 53             | 0                  | 6                    | 10                  | 69                       | -151                        | -82                      |
| 2012-2013 | 2            | -2               | 0                      | 75             | 44                 | 12                   | 10                  | 141                      | -130                        | 11                       |
| Average   | 1            | -3               | -2                     | 83             | 26                 | 9                    | 7                   | 124                      | -130                        | -6                       |