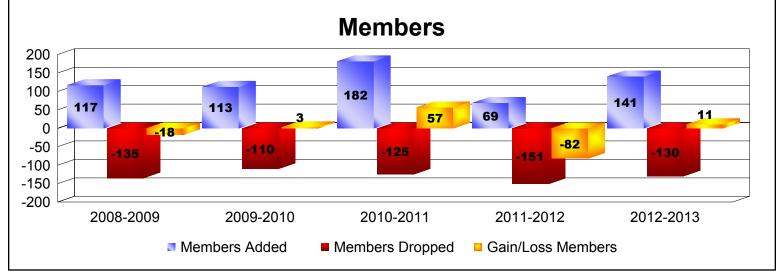

District O 4 As of June 2013 Cumulative

| Year      | New<br>Clubs | Dropped<br>Clubs | Gain/<br>Loss<br>Clubs | New<br>Members | Charter<br>Members | Reinstate<br>Members | Transfer<br>Members | Total<br>Member<br>Added | Total<br>Members<br>Dropped | Gain/<br>Loss<br>Members |
|-----------|--------------|------------------|------------------------|----------------|--------------------|----------------------|---------------------|--------------------------|-----------------------------|--------------------------|
| 2008-2009 | 2            | -5               | -3                     | 72             | 40                 | 3                    | 2                   | 117                      | -135                        | -18                      |
| 2009-2010 | 0            | -3               | -3                     | 107            | 0                  | 2                    | 4                   | 113                      | -110                        | 3                        |
| 2010-2011 | 2            | -2               | 0                      | 106            | 46                 | 20                   | 10                  | 182                      | -125                        | 57                       |
| 2011-2012 | 0            | -2               | -2                     | 53             | 0                  | 6                    | 10                  | 69                       | -151                        | -82                      |
| 2012-2013 | 2            | -2               | 0                      | 75             | 44                 | 12                   | 10                  | 141                      | -130                        | 11                       |
| Average   | 1            | -3               | -2                     | 83             | 26                 | 9                    | 7                   | 124                      | -130                        | -6                       |