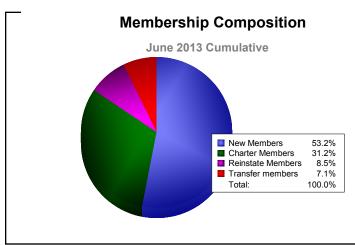

District O 4 As of June 2013 Cumulative

| Year      | New<br>Clubs | Dropped<br>Clubs | Gain/<br>Loss<br>Clubs | New<br>Members | Charter<br>Members | Reinstate<br>Members | Transfer<br>Members | Total<br>Member<br>Added | Total<br>Members<br>Dropped | Gain/<br>Loss<br>Members |
|-----------|--------------|------------------|------------------------|----------------|--------------------|----------------------|---------------------|--------------------------|-----------------------------|--------------------------|
| 2008-2009 | 2            | -5               | -3                     | 72             | 40                 | 3                    | 2                   | 117                      | -135                        | -18                      |
| 2009-2010 | 0            | -3               | -3                     | 107            | 0                  | 2                    | 4                   | 113                      | -110                        | 3                        |
| 2010-2011 | 2            | -2               | 0                      | 106            | 46                 | 20                   | 10                  | 182                      | -125                        | 57                       |
| 2011-2012 | 0            | -2               | -2                     | 53             | 0                  | 6                    | 10                  | 69                       | -151                        | -82                      |
| 2012-2013 | 2            | -2               | 0                      | 75             | 44                 | 12                   | 10                  | 141                      | -130                        | 11                       |
| Average   | 1            | -3               | -2                     | 83             | 26                 | 9                    | 7                   | 124                      | -130                        | -6                       |